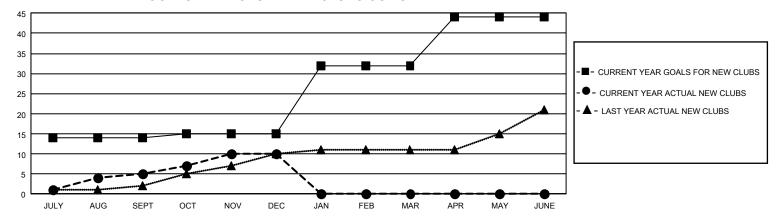

## GOALS AND ACTUAL NEW CLUBS CUMULATIVE

## GMT Constitutional Area 3, Group C

REPORT DOES NOT INCLUDE CLUBS IN UNDISTRICTED AREAS.

| Clubs                 |               |           |               | Members               |                          |                         |                                              |
|-----------------------|---------------|-----------|---------------|-----------------------|--------------------------|-------------------------|----------------------------------------------|
| RESULTS FOR 2023-2024 |               |           |               | RESULTS FOR 2023-2024 |                          |                         |                                              |
| QUARTER               | NEW CLUB GOAL | NEW CLUBS | DROPPED CLUBS | QUARTER ME            | EMBER GROWTH NET<br>GOAL | MEMBER GROWTH<br>ACTUAL | DROPPED MEMBERS ACTUAL (including transfers) |
| JULY/AUG/SEPT         | 42            | 5         | 4             | JULY/AUG/SEPT         | 361                      | 754                     | 296                                          |
| OCT/NOV/DEC           | 3             | 5         | 20            | OCT/NOV/DEC           | 315                      | 497                     | 1,169                                        |
| JAN/FEB/MAR           | 51            | 0         | 0             | JAN/FEB/MAR           | 416                      | 0                       | 0                                            |
| APR/MAY/JUNE          | 36            | 0         | 0             | APR/MAY/JUNE          | 252                      | 0                       | 0                                            |