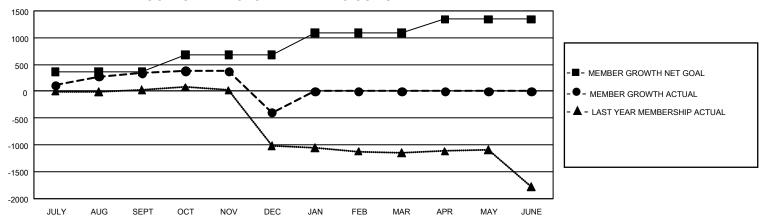

## GOALS AND ACTUAL MEMBERS CUMULATIVE

| DROPPED CLUBS: 24 |       | 270 CLUBS OF 801 ADDED 1<br>OR MORE NEW MEMBERS | GENDER DISTRIBUTION                 |                |  |
|-------------------|-------|-------------------------------------------------|-------------------------------------|----------------|--|
|                   |       |                                                 | MALE                                | 7,820 (49.05%) |  |
|                   |       |                                                 | FEMALE                              | 8,119 (50.92%) |  |
| DROPPED MEMBERS   |       |                                                 | NON BINARY                          | 0 (0.00%)      |  |
| DECEASED          | 58    |                                                 | PREFER NOT TO ANSWER                | 5 (0.03%)      |  |
| CLUB CANCELLED    | 257   |                                                 | TOTAL FAMILY UNIT MEMBERS           | 6,478          |  |
| OTHER             | 1,149 | CLICK HERE FOR                                  |                                     |                |  |
| TOTAL             | 1,464 | CUMULATIVE MEMBERSHIP  DATA                     | FAMILY MEMBERS PAYING HALF DUES 3,8 |                |  |

## GMT Constitutional Area 3, Group C

REPORT DOES NOT INCLUDE CLUBS IN UNDISTRICTED AREAS.

| Clubs                 |               |           |               | Members               |                          |                         |                                              |
|-----------------------|---------------|-----------|---------------|-----------------------|--------------------------|-------------------------|----------------------------------------------|
| RESULTS FOR 2023-2024 |               |           |               | RESULTS FOR 2023-2024 |                          |                         |                                              |
| QUARTER               | NEW CLUB GOAL | NEW CLUBS | DROPPED CLUBS | QUARTER ME            | EMBER GROWTH NET<br>GOAL | MEMBER GROWTH<br>ACTUAL | DROPPED MEMBERS ACTUAL (including transfers) |
| JULY/AUG/SEPT         | 42            | 5         | 4             | JULY/AUG/SEPT         | 361                      | 754                     | 296                                          |
| OCT/NOV/DEC           | 3             | 5         | 20            | OCT/NOV/DEC           | 315                      | 497                     | 1,169                                        |
| JAN/FEB/MAR           | 51            | 0         | 0             | JAN/FEB/MAR           | 416                      | 0                       | 0                                            |
| APR/MAY/JUNE          | 36            | 0         | 0             | APR/MAY/JUNE          | 252                      | 0                       | 0                                            |